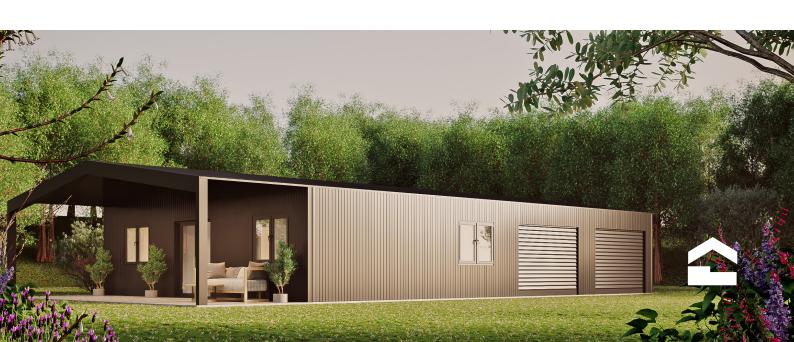

## BUILDER CONSTRUCTED

**OPTION 4** 

## **Build to completion**

Includes Build to lock up and fit out kit as above, along with the following inclusions:

- · All plumbing and electrical as per plan
- · All wall and ceiling lining as per plan
- Carpenters second fix Install doors and skirting boards, along with shelving to robes and linen cupboards
- Install kitchen and vanity cabinets
- Install all robe sliding doors, shower screens and mirrors
- Includes tiling to wet areas 300x600 tiles to floor and skirting tile to bathrooms, with shower recess tiles to 2000mm
- · Tiling to kitchen slash back to 300mm
- Tiles 600x 300 from builder's standard range allowance of PS \$50m2
- Strip vinyl flooring throughout except for wet areas using - Polaris Pro Luxury Vinyl plank (upgrades are available)
- All internal painting using a 3 coat Dulux system