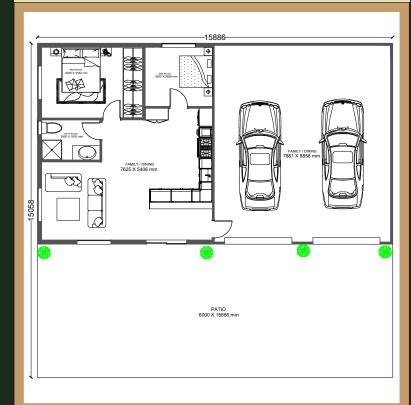

### **Total** area

237m2

## **External length & width**

15.8m x 9.0m

# Living area

68.4m2

### Garage area

68.4m2

#### Verandah area

94.8m2