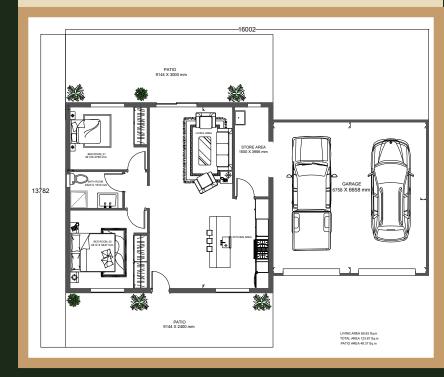

## ANCILLARY ACCOMMODATION COMPLIANT

Designed with versatility and comfort in mind, the Lizzie offers an ideal solution for rural or country living. With a total area of 173 m<sup>2</sup>, this home combines practicality with modern features. Whether you're enjoying the expansive 49.3 m² verandah or the spacious garage, this home is perfect for individuals or families looking to embrace a lifestyle connected to the outdoors. The option to customise the roof pitch, eave height, or extend the garage and porch ensures the home can meet your unique needs while maintaining compliance with ancillary accommodation requirements.

#### **Total area**

173m2

#### **External length & width**

16.7m x 13.7m

### Living area

69.6m2

#### Garage area

54m2

#### Verandah area

49.3m2