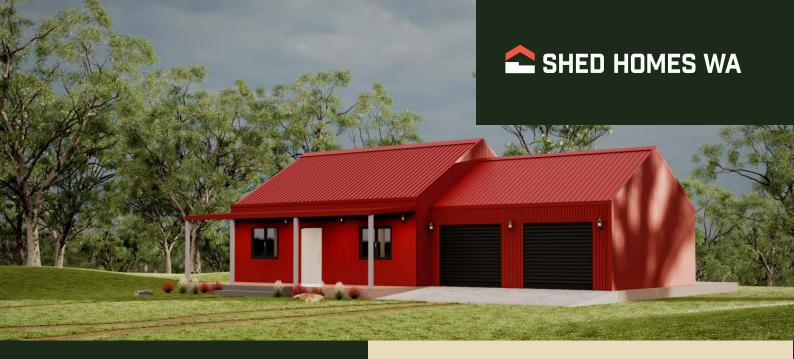

# THE LIZZIE 2 X 1

## ANCILLARY ACCOMMODATION COMPLIANT

Designed with versatility and comfort in mind, the Lizzie offers an ideal solution for rural or country living. With a total area of 173 m<sup>2</sup>, this home combines practicality with modern features. Whether you're enjoying the expansive 49.3 m² verandah or the spacious garage, this home is perfect for individuals or families looking to embrace a lifestyle connected to the outdoors. The option to customise the roof pitch, eave height, or extend the garage and porch ensures the home can meet your unique needs while maintaining compliance with ancillary accommodation requirements.