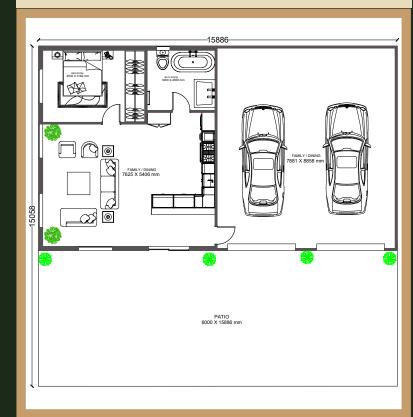

## **Total** area

237m2

## **External length & width**

15.8m x 9.0m

## Living area

68.4m2

### Garage area

68.4m2

#### Verandah area

94.8m2