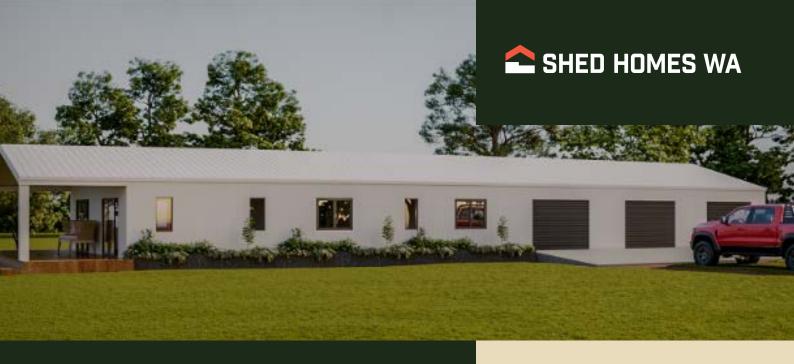

## THE KIARA 4 X 2

The Kiara is the perfect blend of spaciousness and functionality, designed for modern country living. With a total area of 342 m², this kit home offers an expansive 156 m² of living space and a 150 m² garage under the main roof. The 35 m² patio provides the ideal outdoor setting for entertaining or relaxing. With customisable options for the roof pitch, eave height, and garage or porch extensions, The Kiara adapts to meet your needs while maintaining its charm and practicality.

**Total area** 342m2

External length & width 30.4m x 10.0m

**Living area** 116m2

Garage area 150m2

**Verandah area** 38m2