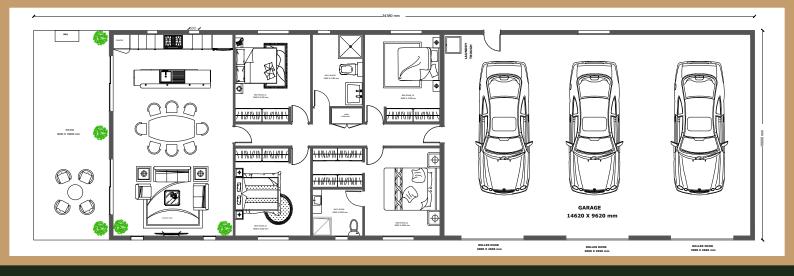

## THE KIARA 4 X 2

The Kiara is the perfect blend of spaciousness and functionality, designed for modern country living. With a total area of 342 m², this kit home offers an expansive 156 m² of living space and a 150 m² garage under the main roof. The 35 m² patio provides the ideal outdoor setting for entertaining or relaxing. With customisable options for the roof pitch, eave height, and garage or porch extensions, The Kiara adapts to meet your needs while maintaining its charm and practicality.

**Total area** 342m2

External length & width 30.4m x 10.0m

**Living area** 116m2

Garage area 150m2

**Verandah area** 38m2