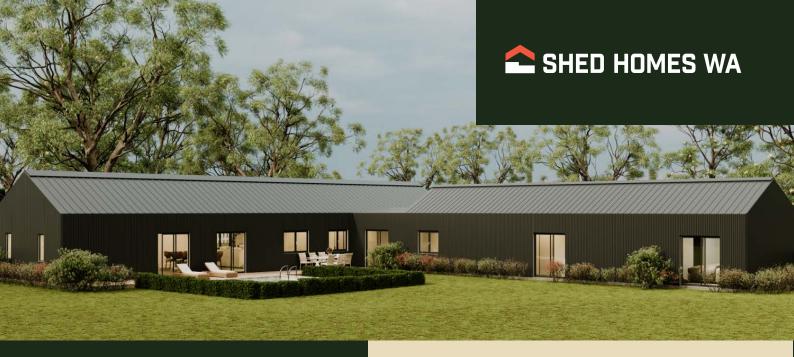

# THE PAVILIONS 3 X 2

The Pavilion is a modern, spacious home designed to bring functionality and style to country living. With a total area of 295.9 m², including 243.7 m² of living space and a 53 m² garage under the main roof, this three-bedroom, two-and-a-half-bathroom home offers plenty of room for families or entertainers

Its open-plan design, featuring a stunning raking ceiling in the living area, provides a sense of grandeur while maximising natural light.

The Pavilion is ideal for creating lasting memories in the heart of the Australian countryside.