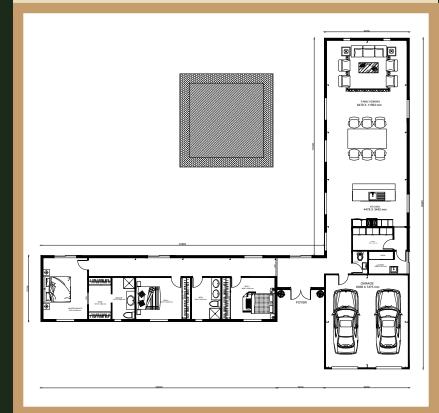

# THE PAVILIONS 3 X 2

The Pavilion is a modern, spacious home designed to bring functionality and style to country living. With a total area of 295.9 m², including 243.7 m² of living space and a 53 m² garage under the main roof, this three-bedroom, two-and-a-half-bathroom home offers plenty of room for families or entertainers

## **Total area**

295.9m2

### **External length & width**

26.67m x 29.71m

#### Living area

243.7m2

#### Garage area

53m2