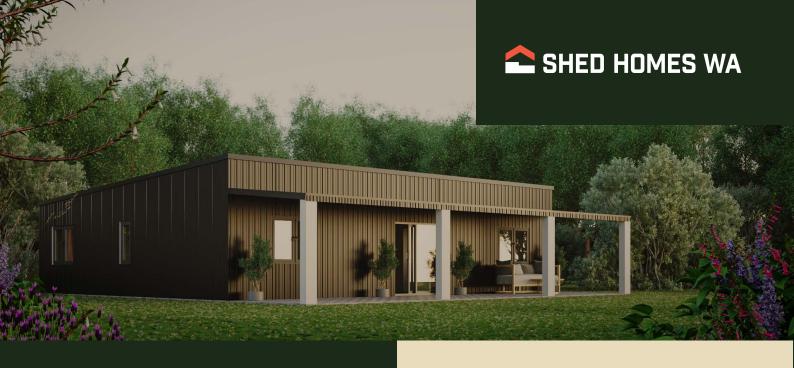

## THE JOEY 3 X 2

The Joey offers a modern, spacious layout ideal for families or individuals who appreciate a blend of comfort and functionality. With a total area of 176 m², including 138 m² of living space and a 37 m² patio, this design perfectly balances indoor and outdoor living.

Its thoughtful layout features three bedrooms, two bathrooms, and a dedicated office space, making it suitable for work-fromhome setups or growing families.

The Joey is a home that adapts to your lifestyle, offering a practical yet stylish solution for Australian countryside living.