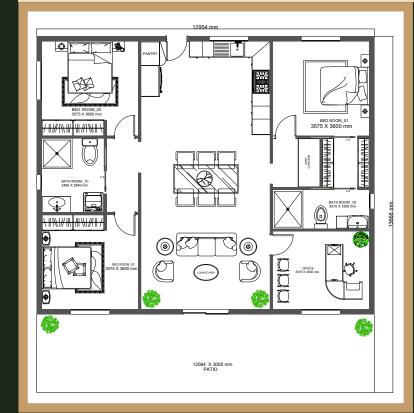

## THE JOEY 3 X 2

The Joey offers a modern, spacious layout ideal for families or individuals who appreciate a blend of comfort and functionality. With a total area of 176 m², including 138 m² of living space and a 37 m² patio, this design perfectly balances indoor and outdoor living.

Its thoughtful layout features three bedrooms, two bathrooms, and a dedicated office space, making it suitable for work-fromhome setups or growing families.

The Joey is a home that adapts to your lifestyle, offering a practical yet stylish solution for Australian countryside living.

## Total area 176m2

External length & width 12.9m x 13.6m

Living area 138.4m2

Garage area
Optional extra

Verandah area 37.7m2