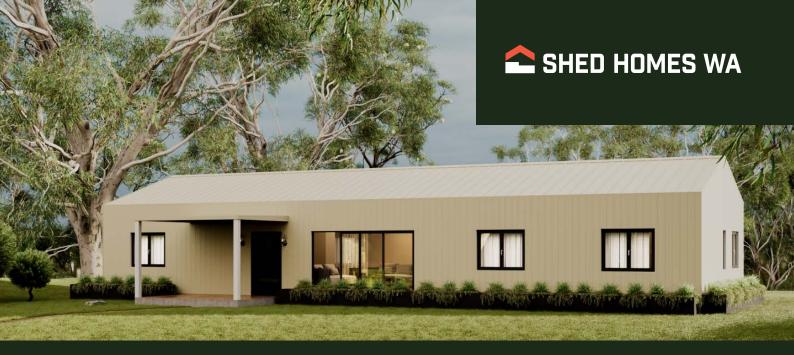

## THE GILLIAN 4 X 2

The Gillian is a spacious and modern design, perfect for growing families or those who desire extra room for entertaining and relaxation. With a total area of 220 m<sup>2</sup>, this four-bedroom, two-bathroom layout provides a seamless connection between indoor and outdoor living.

Its thoughtful design offers a central family and dining area, large bedrooms, and a well-equipped kitchen, ensuring comfort and practicality for daily life.

Total area 220m2

External length & width 15.8m x 9.0m