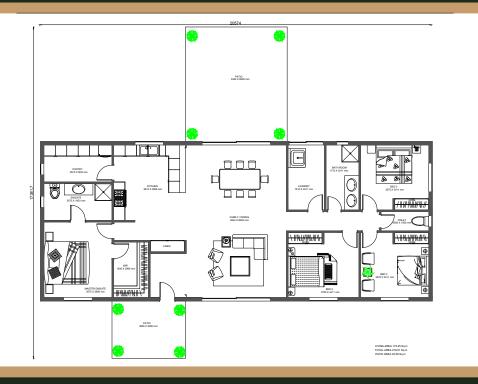

## THE GILLIAN 4 X 2

The Gillian is a spacious and modern design, perfect for growing families or those who desire extra room for entertaining and relaxation. With a total area of 220 m<sup>2</sup>, this four-bedroom, two-bathroom layout provides a seamless connection between indoor and outdoor living.

Its thoughtful design offers a central family and dining area, large bedrooms, and a well-equipped kitchen, ensuring comfort and practicality for daily life.

Total area 220m2

External length & width 15.8m x 9.0m

Living area 68.4m2

Garage area 68.4m2

**Verandah area** 94.8m2